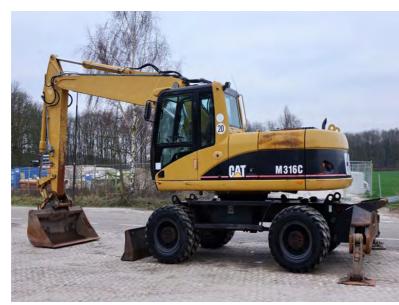

### **EXCAVATORS**

**CAT 318CL** 

HYUNDAI BACKHOE

CAT M316-C W TYRES

WHEEL LOADERS

**CAT 930H** 

**CAT 938G** 

**CAT 966G** 