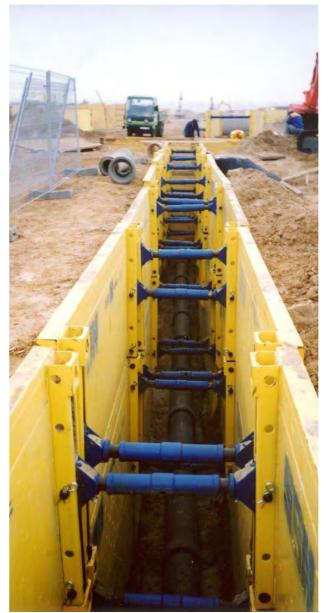

### **WATER & SEWER LINES**

- Excavation
- Ground Bedding Under Line
- Irrigation Lines
- Shoring & Sidewall Protection
- Wastewater Line Management
- Soil Treatment & Backfilling

### **DEWATERING**

Dewatering is a vital service that TMC construction provides to its clients. Dewatering is the process of removing excess water from the ground or from structures, such as concrete, that are affected by water.

Dewatering can improve the stability and safety of the soil and the structures, as well as enable the reuse of materials and reduce environmental impacts. TMC construction has extensive experience and expertise in applying various dewatering methods.