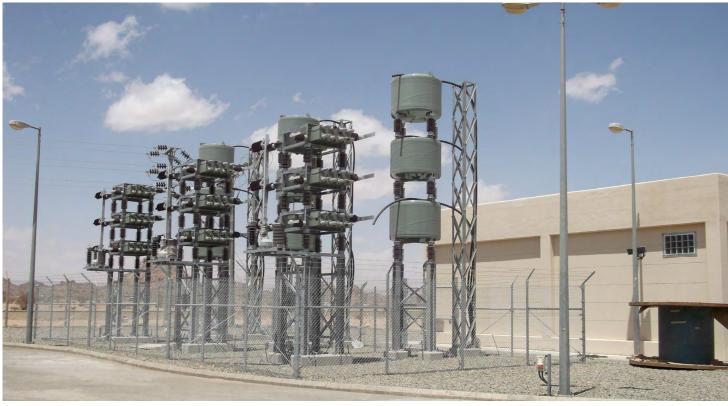

L / COMMERCIAL

- · Small and medium-sized buildings
- Substation building complete with all utilities
- Pre-engineered building foundation, grade beam, grade slab, installation of structure, block masonry, etc
- Concrete batching and hing plants foundations, warehouses, workshops, etc
- Crusher plants retaining wall, ramp, foundation for equipment
- Block and tile factory foundation, trenches, sheds, etc
- Woodwork factory
- Weigh bridge foundation and access ramps
- Municipal infrastructure water main, sanitary and storm sewer system
- All types of foundations

### **FINISHING WORK**

- Aluminum Cladding
- Marble Finishes
- Partitions
- False Ceiling
- MDF and other Decors

- Hardwood Floor
- Painting
- Chain-link Fence
- Boundary Wall
- Electrical and Lighting Fixtures etc.

SERVICE





### **ELECTROMECHANICAL**

TMC is a renowned company in the field of electromechanical works. They have experience in handling various types of projects, from industrial to substation. They provide quality and precision in their work, using the latest technology and equipment. They are committed to meeting the engineering needs of their clients with their electromechanical solutions.

### **INDUSTRIAL / SUBSTATIONS**

- Pre-Engineering building utilities such as:
  - Electrical System HVAC / Chiller System
  - Fire Protection / Fire Alarm System
  - Sprinkler System
- Foundations
- Cable Duct Banks
- Installation of Cable Trays, Cable Ladders, and Panels
- Structural Fabrication
- Outdoor substation yard
- MCCS
- Switchboard and Panels
- All types of cable laying and termination
- Underg