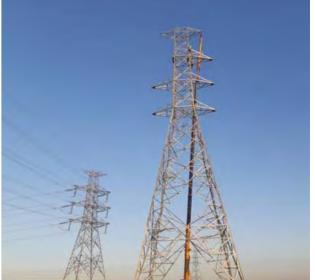

### TRANSMISSION LINES

Our services cover design, material supply, and installation for various power generation projects, including Power Plants, Transmission Lines, Underground Cabling, Distribution Networks, and Rural Electrification. With a commitment to technical excellence, we ensure reliable and efficient energy solutions for Saudi Arabia's growing needs.

- Construction of Transmission Lines up to 380 kV Double-Circuit
- Lattice Steel Tower Erection
- Line Relocations & Reconductoring
- OPGW Installation
- Soil Investigation

# TRANSMISSION LINE PROJECT