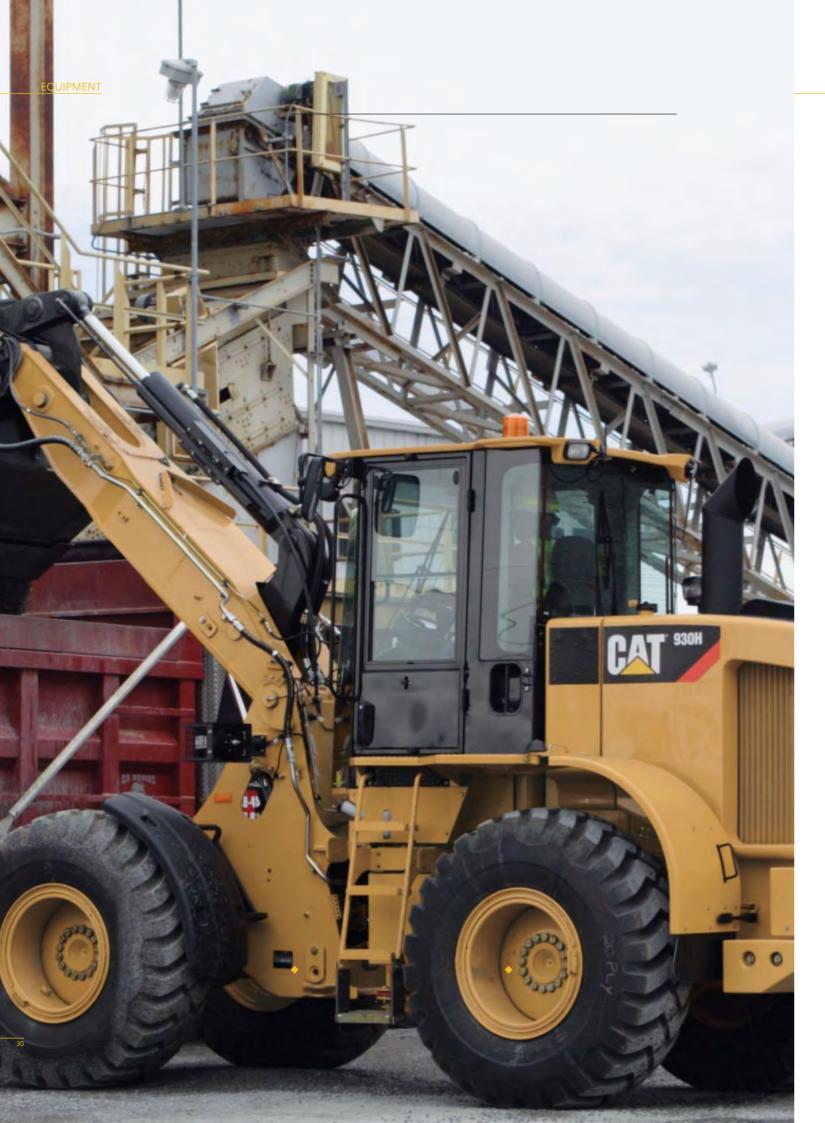

# EQUIPMENT DIVISION RENTAL

In addition to our extensive fleet of construction equipment, which includes excavators, wheel loaders, a variety of rollers, and asphalt pavers, we are pleased to offer all of these machines for rent. Whether your project requires the precision and versatility of our excavators, the heavy lifting capabilities of our wheel loaders, the smooth finishing touches provided by our rollers, or the precise asphalt laying of our paver, our equipment is at your disposal. We understand the importance of having the right tools for the job, and our diverse range of EQUIPMENT ensures that we can meet the unique needs of your construction projects. To learn more about our equipment rental options and how we can support your specific requirements, please don't hesitate to contact us. We're here to provide you with the ideal construction solutions for your success.

### **EXCAVATORS**

**CAT 318CL** 

HYUNDAI BACKHOE

CAT M316-C W TYRES

WHEEL LOADERS

**CAT 930H** 

**CAT 938G** 

**CAT 966G** 