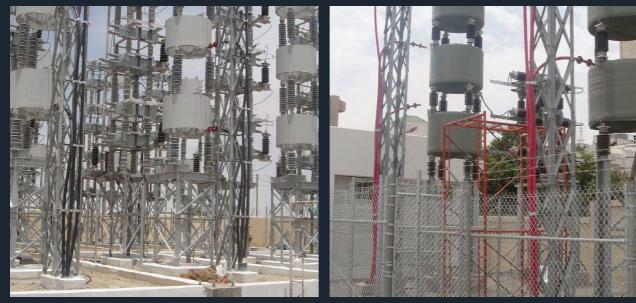

### **ELECTROMECHANICAL**

TMC is a renowned company in the field of electromechanical works. They have experience in handling various types of projects, from industrial to substation. They provide quality and precision in their work, using the latest technology and equipment. They are committed to meeting the engineering needs of their clients with their electromechanical solutions.

### **INDUSTRIAL / SUBSTATIONS**

- Pre-Engineering building utilities such as:
  - Electrical System HVAC / Chiller System
  - Fire Protection / Fire Alarm System
  - Sprinkler System
- Foundations
- Cable Duct Banks
- Installation of Cable Trays, Cable Ladders, and Panels
- Structural Fabrication
- Outdoor substation yard
- MCCS
- Switchboard and Panels
- All types of cable laying and termination
- Underground Cable Laying