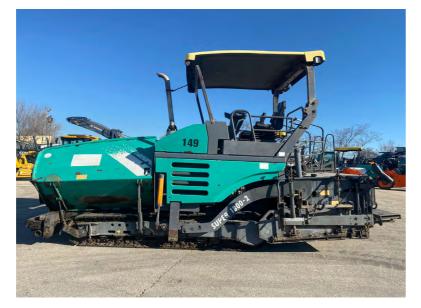

our rollers, or the precise asphalt laying of our paver, our equipment is at your disposal. We understand the importance of having the right tools for the job, and our diverse range of EQUIPMENT ensures that we can meet the unique needs of your construction projects. To learn more about our equipment rental options and how we can support your specific requirements, please don't hesitate to contact us. We're here to provide you with the ideal construction solutions for your success.

- Crawler Excavators
- Wheel Loaders
- Asphalt Pavers
- Tandem Rollers

- Wheeled Excavator
- Slipform Pavers
- Drum Rollers
- Pneumatic Rollers

### **EXCAVATORS**



**CAT 318CL** 



HYUNDAI BACKHOE



CAT M316-C W TYRES



WHEEL LOADERS

**CAT 930H** 



**CAT 938G** 



**CAT 966G** 

# ASPHALT EQUIPMENT



VOGELE SUPER 1800



HAMM GRW-18



INGERSOLL RAND DD90



# ROLLER COMPACTORS

JCB VM115



INGERSOLL RAND SD-175



INGERSOLL RAND SP-60DD

# **SLIPFORM PAVER SP-250**





# **BOBCAT**





### OUR COMPANY **LEGAL DOCUMENTS**







السيادة/ شركة هدف الحديثة للمقاولات شركة شخص واحد

نهنئكم بدخول عالم الأعمال التجارية وإصدار سجلكم التجاري، ونتطلع أن يساهم هذا السجل في تحقيق تطلعاتكم، وأن يكتب الله لكم التوفيق والنجاح في عملكم التجاري وأن تكون شريكاً في تعزيز اقتصاد المملكة العربية السعودية.

يسرنا إبلاغكم بأن رقم منشآتكم الموحد هو ٧٠٣.١٤٢.٨٢ وقد تم ربطه بالخدمات الحكومية التي ستحتاجها مستقبلاً. وهي على النحو التالي:

| الرقم:       | #Î Â - 11 - L #II - 7L - #                                   | * 🗹                                                                |
|--------------|------